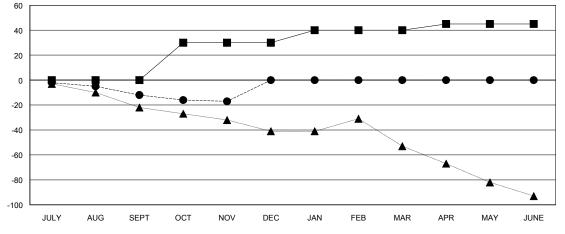

## **LOCATION SASKATCHEWAN**

**GMT CA** 

| Clubs                 |               |           |               | Members               |                           |                         |                                              |
|-----------------------|---------------|-----------|---------------|-----------------------|---------------------------|-------------------------|----------------------------------------------|
| RESULTS FOR 2018-2019 |               |           |               | RESULTS FOR 2018-2019 |                           |                         |                                              |
| QUARTER               | NEW CLUB GOAL | NEW CLUBS | DROPPED CLUBS | QUARTER               | MEMBER GROWTH NET<br>GOAL | MEMBER GROWTH<br>ACTUAL | DROPPED MEMBERS ACTUAL (including transfers) |
| JULY/AUG/SEPT         | 0             | 0         | 0             | JULY/AUG/SEPT         | 0                         | 19                      | 19                                           |
| OCT/NOV/DEC           | 1             | 0         | 0             | OCT/NOV/DEC           | 30                        | 21                      | 24                                           |
| JAN/FEB/MAR           | 0             | 0         | 0             | JAN/FEB/MAR           | 10                        | 0                       | 0                                            |
| APR/MAY/JUNE          | 0             | 0         | 0             | APR/MAY/JUNE          | 5                         | 0                       | 0                                            |

### GOALS AND ACTUAL MEMBERS CUMULATIVE

| DROPPED CLUBS: 0 |    |
|------------------|----|
| DROPPED MEMBERS  |    |
| DECEASED         | 9  |
| CLUB CANCELLED   | 0  |
| OTHER            | 34 |
| TOTAL            | 43 |